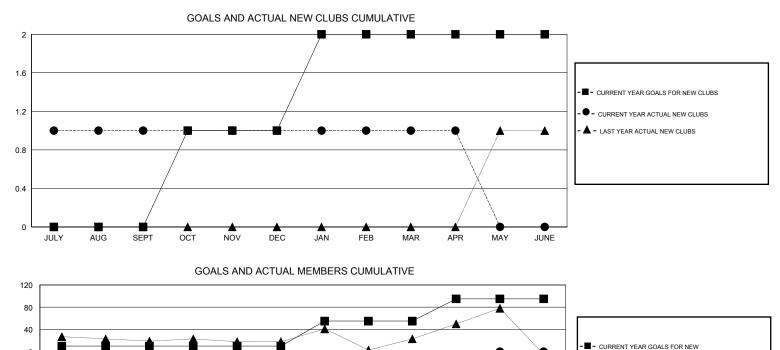

## GMT: Gary Wong

| LOCATION A | ALASKA |
|------------|--------|
|------------|--------|

GMT CA 1

|                       |                  | Clubs     |                  |                  | Members               |                    |                                     |                    |                  |  |
|-----------------------|------------------|-----------|------------------|------------------|-----------------------|--------------------|-------------------------------------|--------------------|------------------|--|
| RESULTS FOR 2015-2016 |                  |           |                  |                  | RESULTS FOR 2015-2016 |                    |                                     |                    |                  |  |
| QUARTER               | NEW CLUB<br>GOAL | NEW CLUBS | DROPPED<br>CLUBS | NET<br>GAIN/LOSS | QUARTER               | NEW MEMBER<br>GOAL | CHARTER AND<br>NEW MEMBERS<br>ADDED | DROPPED<br>MEMBERS | NET<br>GAIN/LOSS |  |
| JULY/AUG/SEPT         | 0                | 1         | 0                | 1                | JULY/AUG/SEPT         | 10                 | 74                                  | 85                 | -11              |  |
| OCT/NOV/DEC           | 1                | 0         | 0                | 0                | OCT/NOV/DEC           | 0                  | 33                                  | 133                | -100             |  |
| JAN/FEB/MAR           | 1                | 0         | 0                | 0                | JAN/FEB/MAR           | 45                 | 62                                  | 153                | -91              |  |
| APR/MAY/JUNE          | 0                | 0         | 0                | 0                | APR/MAY/JUNE          | 40                 | 46                                  | 15                 | 31               |  |